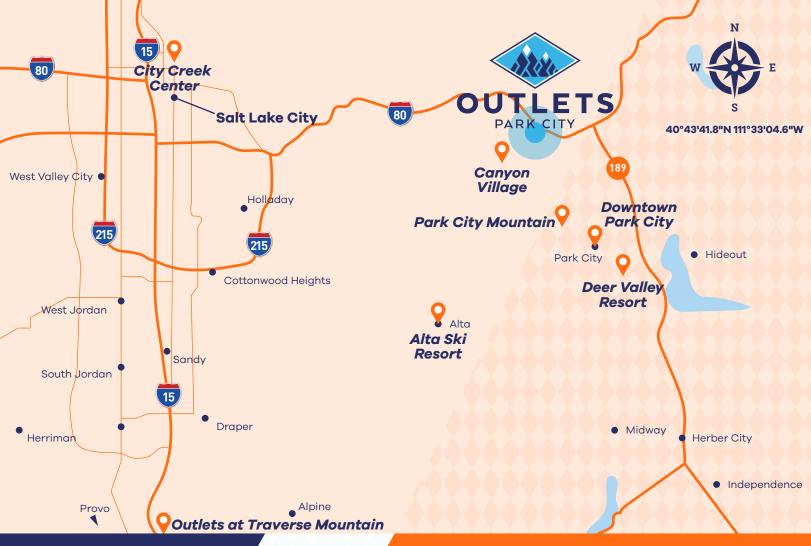

# **DISTANCE TO...**

# **NEAREST COMPETITION**

| MAJOR CITIES                                                |                                                    |
|-------------------------------------------------------------|----------------------------------------------------|
| Salt Lake City                                              | 15 miles                                           |
| Sandy                                                       | 17.5 miles                                         |
| Provo                                                       | 33.5 miles                                         |
| POINTS OF INTEREST                                          |                                                    |
| Olympic Park                                                | 1.3 miles                                          |
| Resorts Canyons Village Park City Mountain Deer Valley Alta | 2.75 miles<br>5.75 miles<br>7.25 miles<br>17 miles |
| Downtown Park City                                          | 7.25 miles                                         |