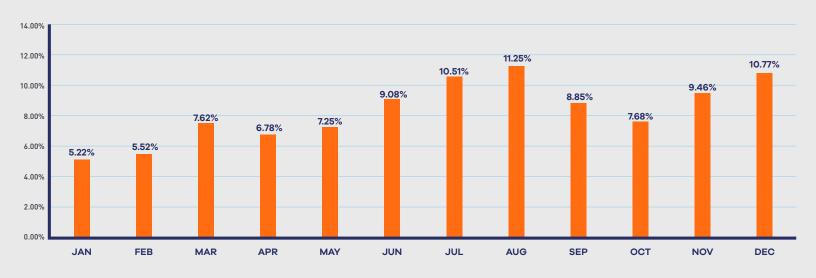

## **SALES SEASONALITY**

4.12%

50-99 Miles

Source: Feb 2023 - Jan 2022 Tenant Sales

4.64%