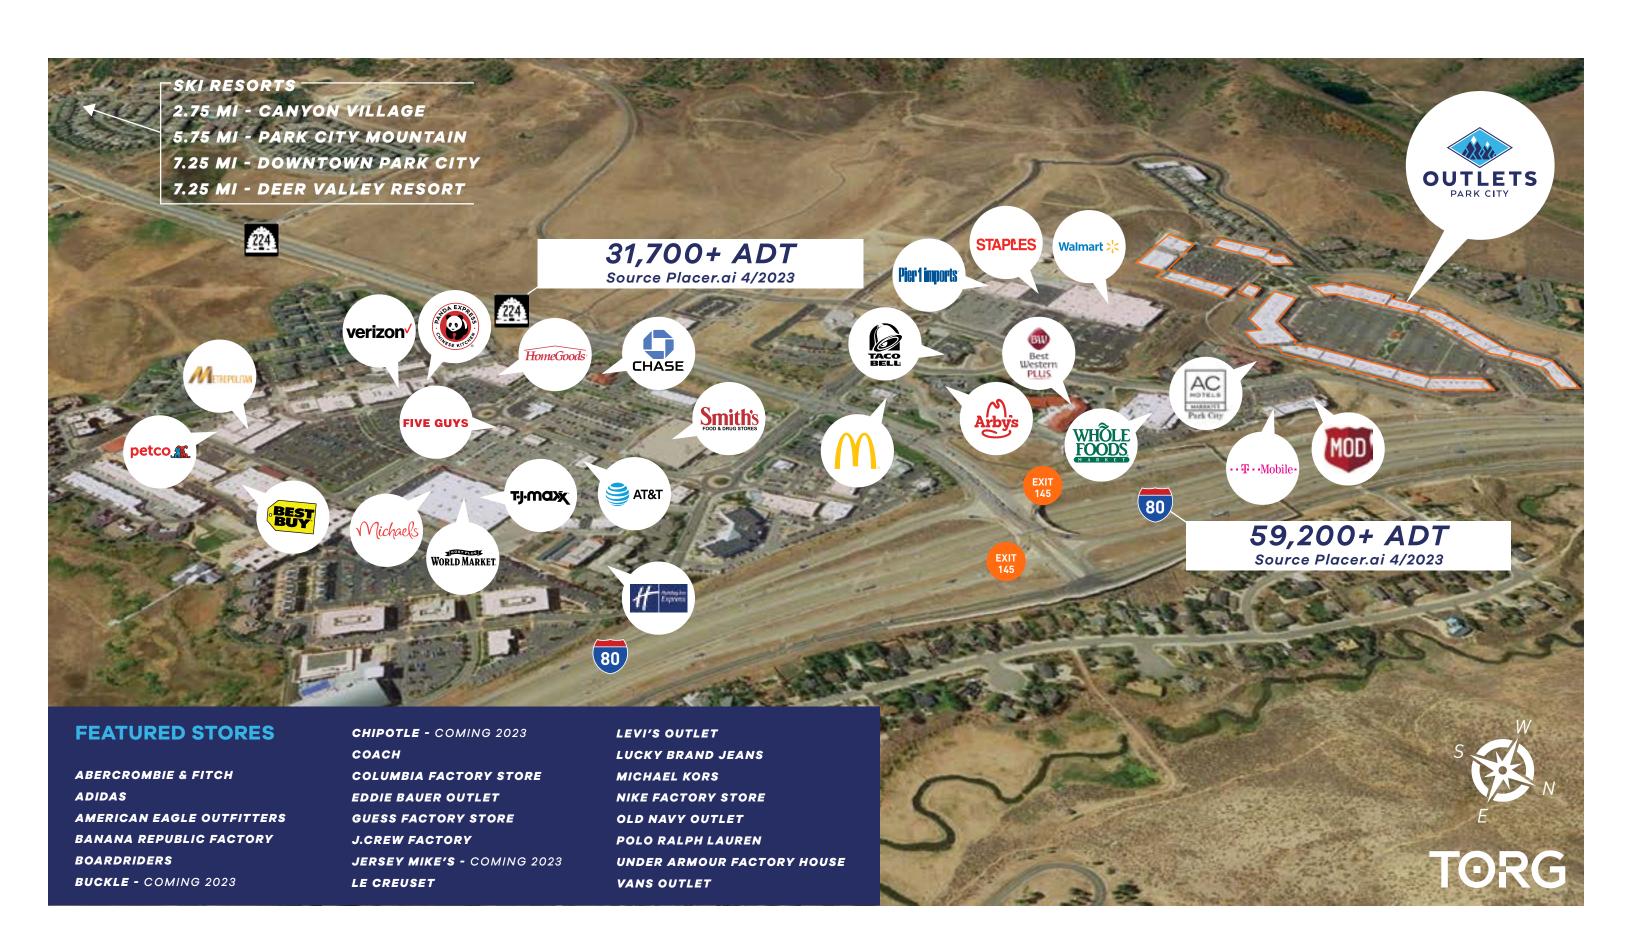

| CENTER                          | DISTANCE (MILES) | KEY TENANTS                                     |
|---------------------------------|------------------|-------------------------------------------------|
| Newpark Town Center             | 0.75             | Best Buy, Smith's, T.J. Maxx                    |
| Main Street Park City           | 6                | Lululemon, The North Face,<br>Gorsuch, Roots    |
| City Creek Center               | 18               | Apple, Nordstrom,<br>Tiffany & Co, Lululemon    |
| Outlets at Traverse<br>Mountain | 27               | Nike Factory Store, Coach,<br>H&M, Michael Kors |