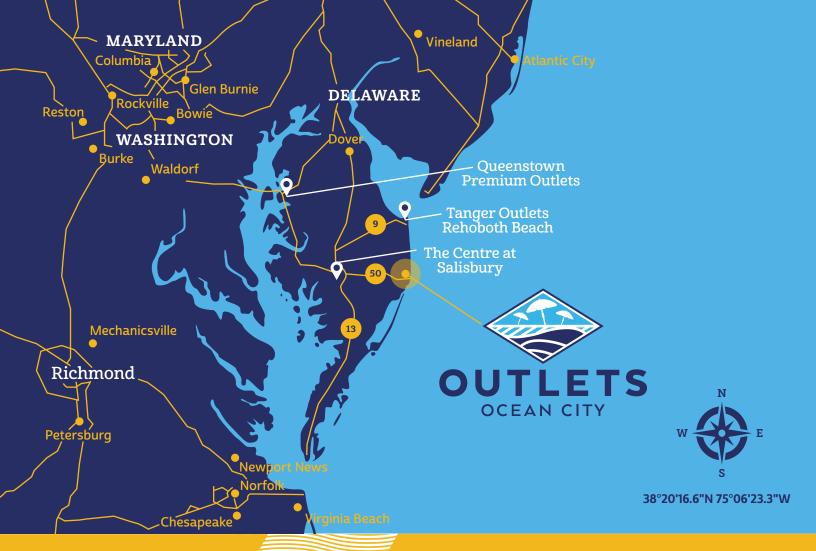

# **NEAREST COMPETITION**

| CENTER                           | DISTANCE<br>(MILES) | KEY TENANTS                                                                    |
|----------------------------------|---------------------|--------------------------------------------------------------------------------|
| White Marlin Mall                | 0.1                 | Marshalls, Planet Fitness,<br>ULTA Beauty                                      |
| The Centre at<br>Salisbury       | 25                  | HomeGoods, Boscov's,<br>Dick's Sporting Goods                                  |
| Tanger Outlets<br>Rehoboth Beach | 75                  | Michael Kors, Tommy Hilfiger,<br>The North Face, Tory Burch                    |
| Queenstown<br>Premium Outlets    | 116                 | Nike Factory Store,<br>Coach, Michael Kors,<br>Polo Ralph Lauren Factory Store |