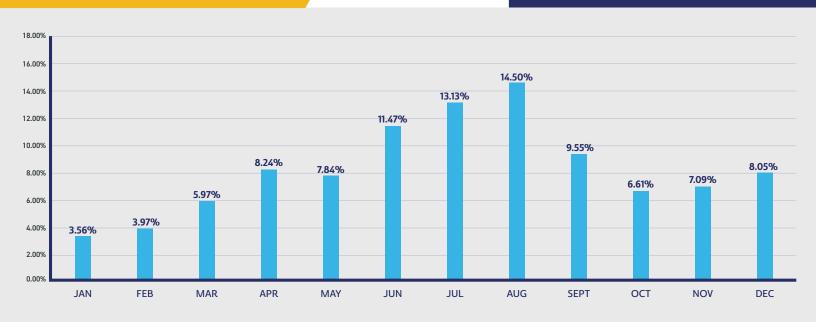

# **SALES SEASONALITY**

Source: Feb 2023 - Jan 2022 Tenant Sales

18.5%

17.5%

**ANNUAL VISITORS** 1.9 million **UNIQUE VISITORS** 930.5K

VISIT FREQUENCY 1.99/year

AVG. DWELL TIME 57 Minutes

AVG. HOUSEHOLD INCOME \$94K