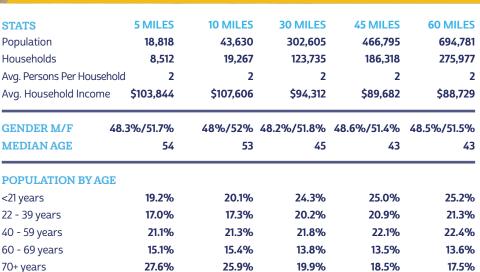

# **SALES SEASONALITY**

Source: Feb 2023 - Jan 2022 Tenant Sales

18.5%

17.5%

**ANNUAL VISITORS** 1.9 million **UNIQUE VISITORS** 930.5K

VISIT FREQUENCY 1.99/year

AVG. DWELL TIME 57 Minutes

AVG. HOUSEHOLD INCOME \$94K