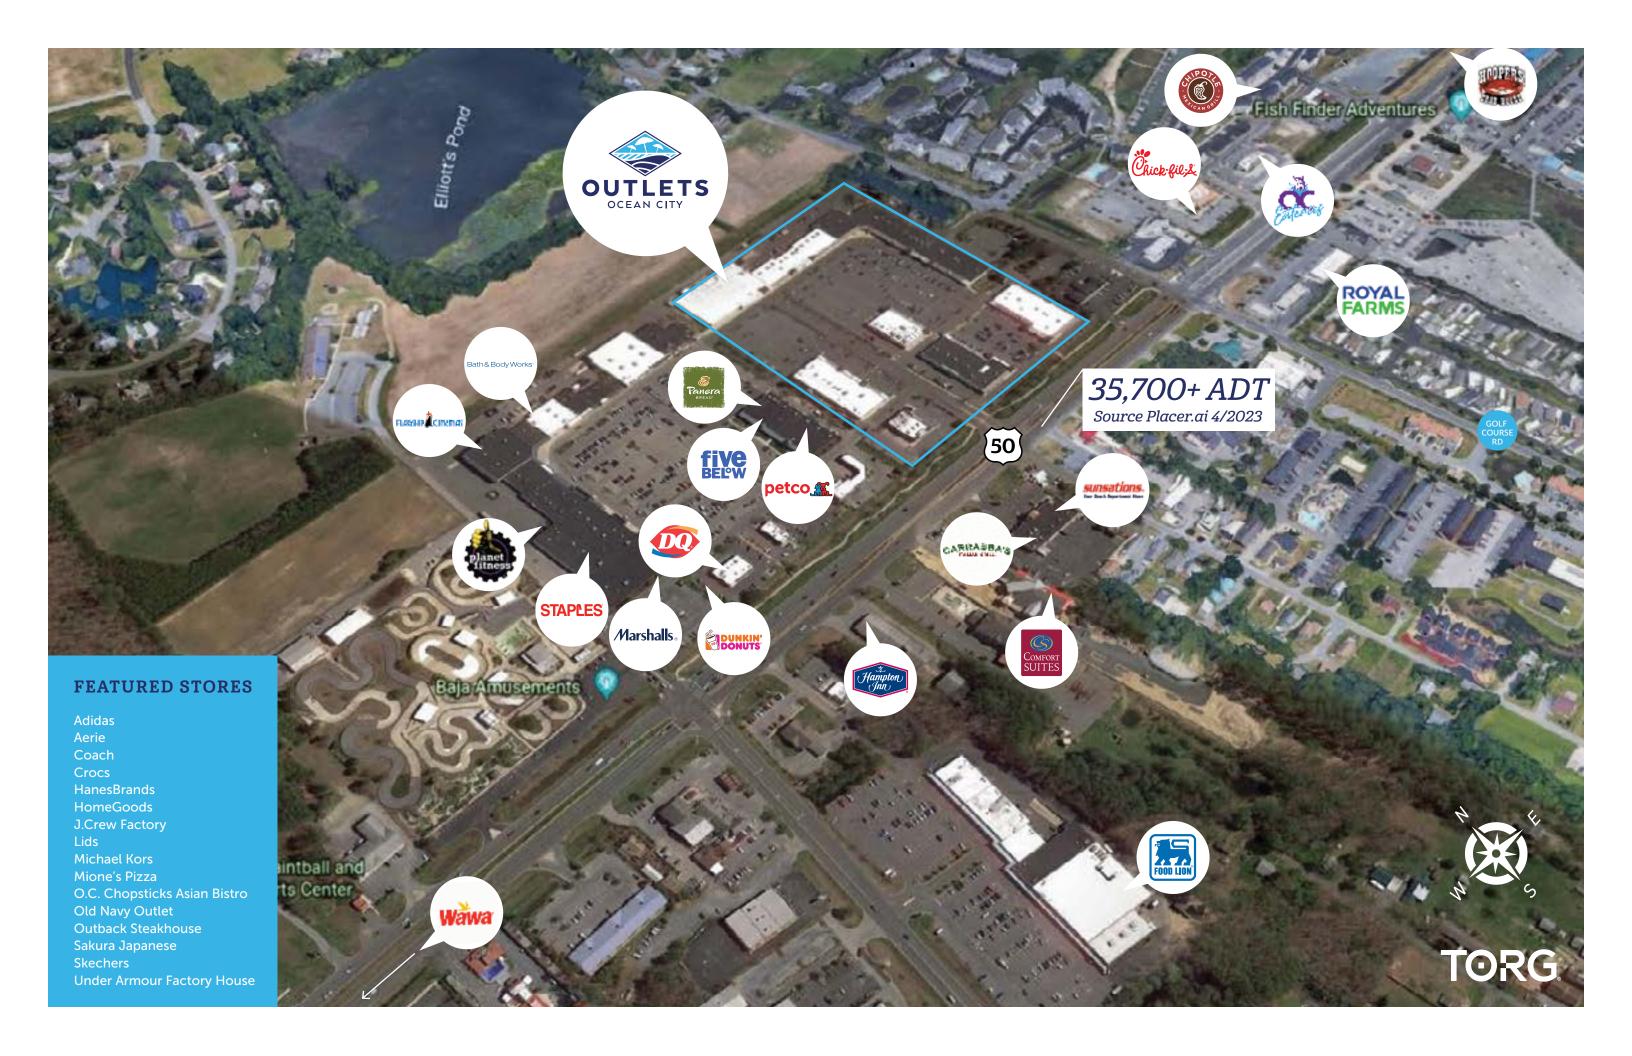

# **NEAREST COMPETITION**

| CENTER                           | DISTANCE<br>(MILES) | KEY TENANTS                                                                    |
|----------------------------------|---------------------|--------------------------------------------------------------------------------|
| White Marlin Mall                | 0.1                 | Marshalls, Planet Fitness,<br>ULTA Beauty                                      |
| The Centre at<br>Salisbury       | 25                  | HomeGoods, Boscov's,<br>Dick's Sporting Goods                                  |
| Tanger Outlets<br>Rehoboth Beach | 75                  | Michael Kors, Tommy Hilfiger,<br>The North Face, Tory Burch                    |
| Queenstown<br>Premium Outlets    | 116                 | Nike Factory Store,<br>Coach, Michael Kors,<br>Polo Ralph Lauren Factory Store |