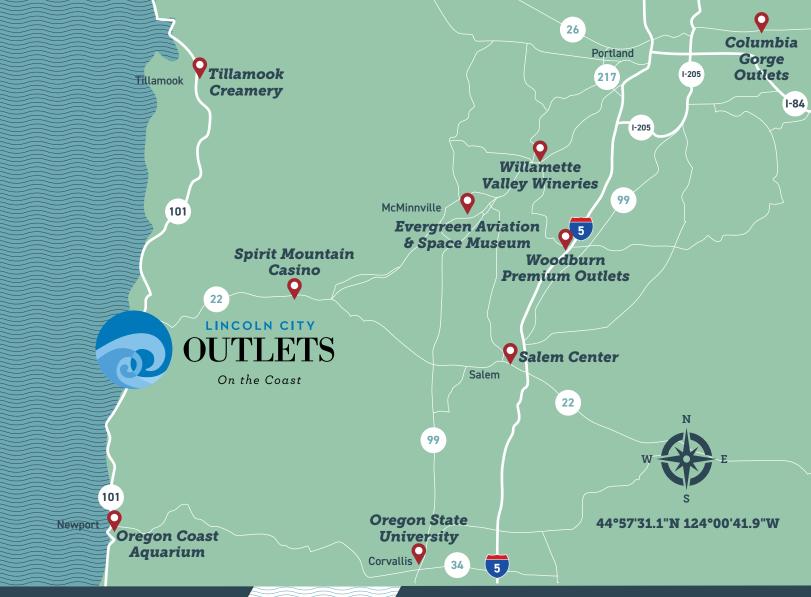

# **DISTANCE TO...**

## **NEAREST COMPETITION**

| MAJOR CITIES ·····              | ••••       | CENTER                      | DISTANCE<br>(miles) | KEY TENANTS                                      |
|---------------------------------|------------|-----------------------------|---------------------|--------------------------------------------------|
| Corvallis                       | 44 miles   | Salem Center                | 48                  | Macy's, Victoria's Secret, Kohl's                |
| Salem                           | 45 miles   | Satem Center                |                     |                                                  |
| Portland                        | 72 miles   | Willamette Town             | 50                  | HomeGoods, DSW,<br>Best Buy                      |
| Eugene                          | 72 miles   | Center                      |                     |                                                  |
| POINTS OF INTEREST              |            |                             |                     | Nike Factory Store,                              |
| Chinook Winds Casino            | 2.75 miles | Woodburn<br>Premium Outlets | 57                  | Tory Burch, Michael Kors,                        |
| Spirit Mountain Casino          | 22 miles   |                             |                     | Polo Ralph Lauren<br>Factory Store               |
| Oregon Coast Aquarium / Newport | 23 miles   | Seaside Outlets             | 72                  | Nike, Pendleton,<br>Rack Room Shoes              |
| Tillamook Creamery              | 37 miles   |                             |                     |                                                  |
| Evergreen Aviation Museum       | 45 miles   |                             |                     |                                                  |
| Oregon State University         | 45 miles   | Columbia Gorge              | 89                  | Coach, Columbia, Pendleton,<br>Samsonite, Levi's |
| Willamette Valley Winery Area   | 50 miles   | Outlets                     |                     |                                                  |