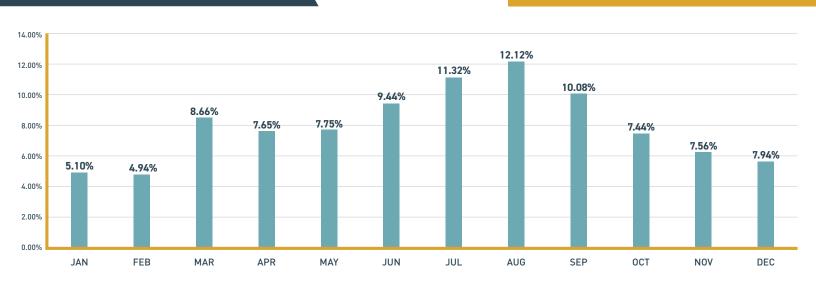

## **SEASONALITY CHART**

SOURCE: Feb 2023 - Jan 2022 Tenant Sales

ANNUAL VISITORS
1.7 MILLION
UNIQUE VISITORS

898,200

VISIT FREQUENCY 1.87/YEAR

AVG. DWELL TIME 70 MINUTES

avg. household income \$86.6K

259,614 SF