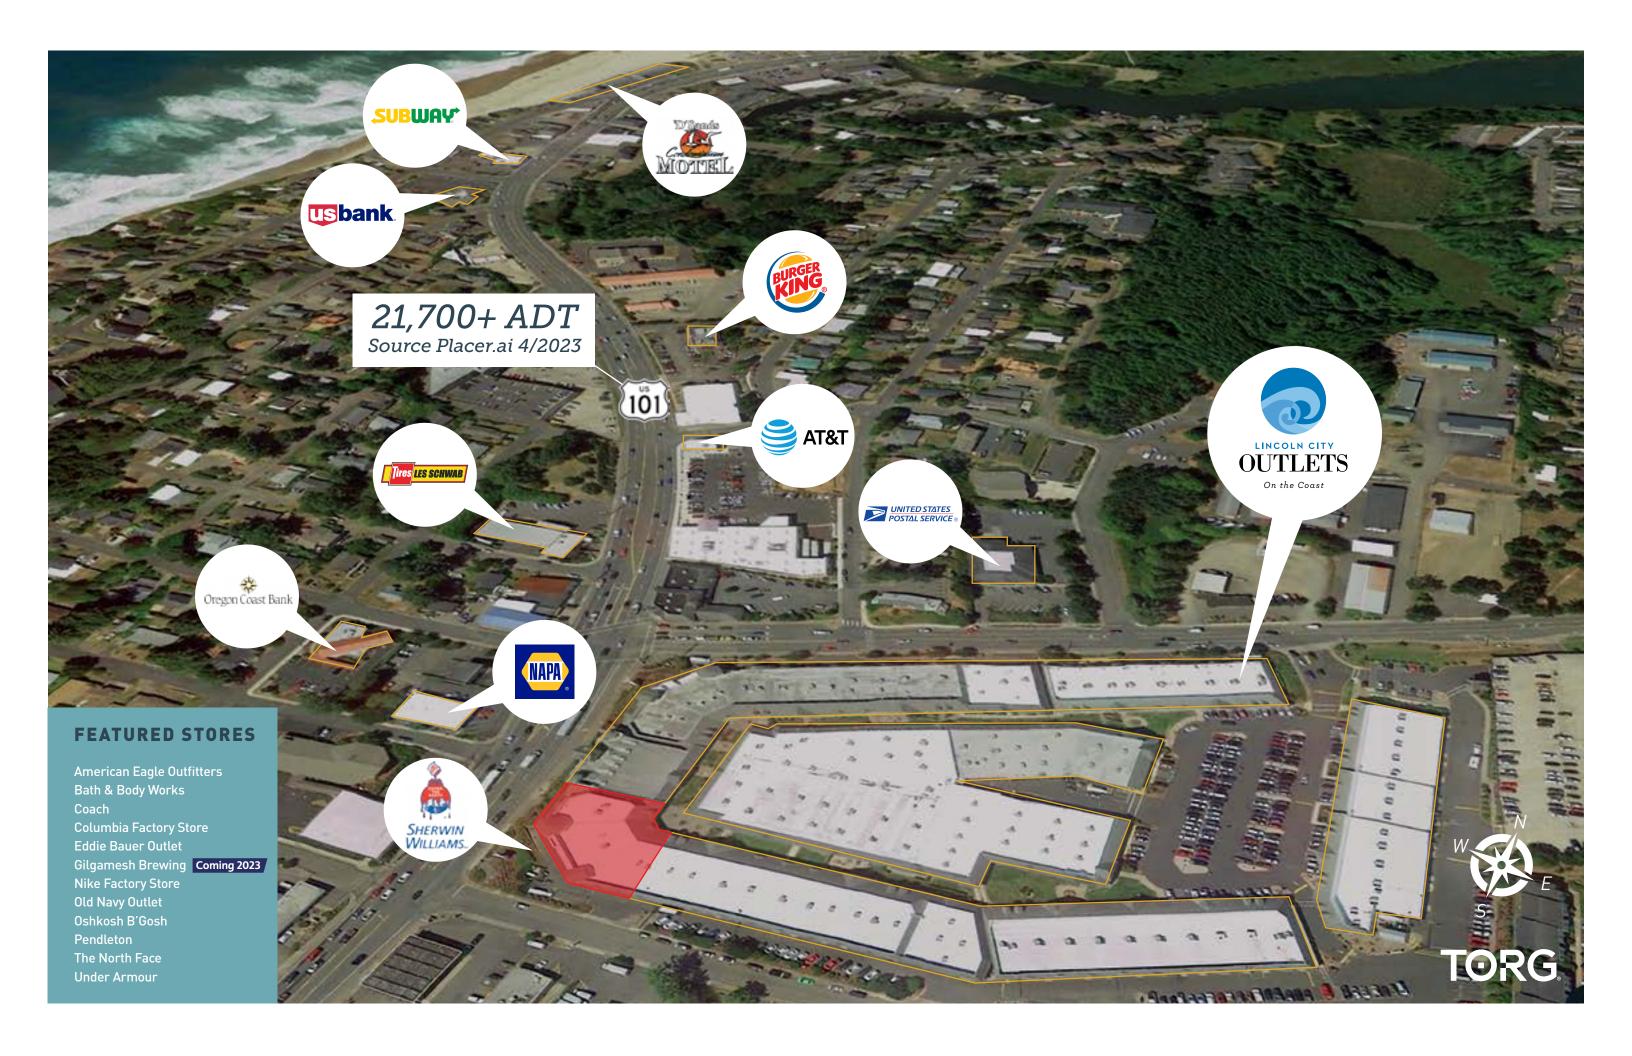

ears                                                                          | 21.1%                                         | 16.6%                              | 13.4%                                      |

#### **DISTANCE TRAVELED**

| 250+ Miles    | 15.19% |
|---------------|--------|
| 100-250 Miles | 12.08% |
| 50-99 Miles   | 36.59% |
| 30-49 Miles   | 14.32% |
| 10-30 Miles   | 7.02%  |
| <10 Miles     | 14.82% |

Average shopper travels 50+ miles to get to the center

## **SEASONALITY CHART**

SOURCE: Feb 2023 - Jan 2022 Tenant Sales



ANNUAL VISITORS
1.7 MILLION
UNIQUE VISITORS

898,200

VISIT FREQUENCY 1.87/YEAR

AVG. DWELL TIME 70 MINUTES

avg. household income \$86.6K

259,614 SF

number of stores

57

COPENED 1989
EXPANDED 1996

number of parking spaces 1,332

5:1,000







# **DISTANCE TO...**

## **NEAREST COMPETITION**

| MAJOR CITIES ·····              | ••••       | CENTER                      | DISTANCE<br>(miles) | KEY TENANTS                                      |
|---------------------------------|------------|-----------------------------|---------------------|--------------------------------------------------|
| Corvallis                       | 44 miles   | Salem Center                | 48                  | Macy's, Victoria's Secret, Kohl's                |
| Salem                           | 45 miles   | Satem Center                |                     |                                                  |
| Portland                        | 72 miles   | Willamette Town             | 50                  | HomeGoods, DSW,<br>Best Buy